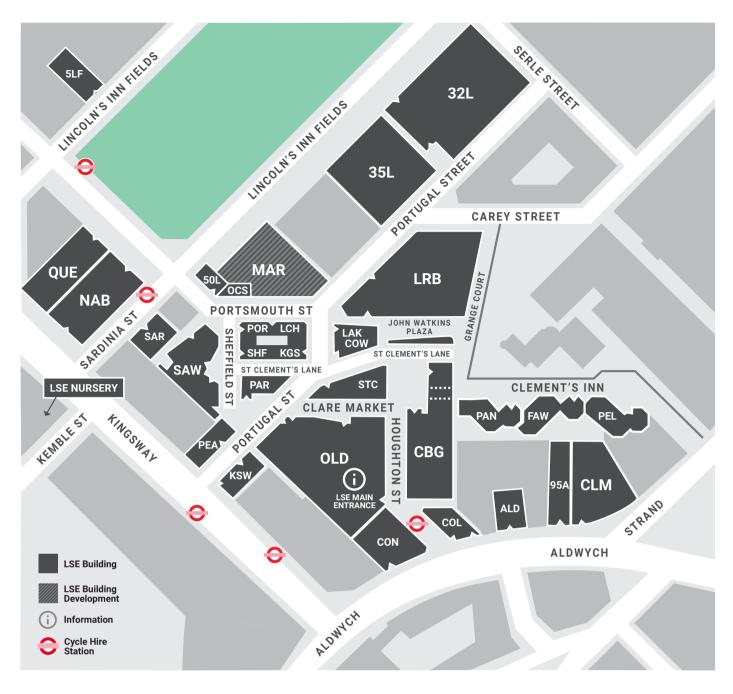

## **KEY TO MAP**

| 95 Aldwych                                | 95A | Lionel Robbins Building, Library Portugal Street | LRB |
|-------------------------------------------|-----|--------------------------------------------------|-----|
| Aldwych House Aldwych                     | ALD | Marshall Building 44 Lincoln's Inn Fields        | MAR |
| Centre Building Houghton Street           | CBG | New Academic Building Lincoln's Inn Fields       | NAB |
| Clement House Aldwych                     | CLM | Old Building Houghton Street                     | OLD |
| Columbia House Aldwych                    | COL | Old Curiosity Shop Portsmouth Street             | ocs |
| Connaught House Aldwych                   | CON | Pankhurst House Clement's Inn                    | PAN |
| Cowdray House Portugal Street             | COW | Parish Hall Sheffield Street                     | PAR |
| Fawcett House Clement's Inn               | FAW | Peacock Theatre Portugal Street                  | PEA |
| King's Chambers Portugal Street           | KGS | Pethick-Lawrence House Clement's Inn             | PEL |
| 20 Kingsway                               | KSW | 1 Portsmouth Street                              | POR |
| Lakatos Building Portugal Street          | LAK | Queens House Lincoln's Inn Fields                | QUE |
| <b>Lincoln Chambers Portsmouth Street</b> | LCH | Sardinia House Sardinia Street                   | SAR |
| 5 Lincoln's Inn Fields                    | 5LF | Saw Swee Hock Student Centre Sheffield Street    | SAW |
| 32 Lincoln's Inn Fields                   | 32L | Sheffield Street                                 | SHF |
| 35 Lincoln's Inn Fields                   | 35L | St Clement's Clare Market                        | STC |
| 50 Lincoln's Inn Fields Portsmouth Street | 50L |                                                  |     |

## **DISABLED ACCESS**

All buildings have wheelchair access and lifts, except, 95A, KGS, KSW\*, 5LF, 50L, POR\* AND SHF. \*KSW 20 Kingsway (Language Centre only), \*POR 1 Portsmouth Street (shop only).

After 6.30pm, please call Security on 020 7955 6200 to ensure that any disabled access doors are open. For access to 20 Kingsway, please call Security on 020 7955 6200 to set up the portable ramp in the entrance foyer.